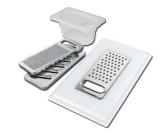

### **OPTIONAL ACCESSORIES**

Chopping board 8656 001

Grating kit complete with ring support and food collection tray 8159 101

HDPE Twin Chopping Board 8644 100

Stainless Steel dishes holder 8100 303

Stainless steel perforated pan 8151 000