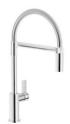

|

Drain and siphon are designed to leave as much space as possible in the under-sink area, more

The square bowls of Foster have perfectly squared vertical edges, while those on the bottom

and more useful today for theseparate waste collection systems.

have a small radius of 9 mm that facilitates cleaning operations.

Save space system

Squared bowls - 0/9 radius



### **TECHNICAL DATA**



## Foster ==

### **GALLERY**



### **OPTIONAL ACCESSORIES**



Chopping board 8656 001



Grating kit complete with ring support and food collection tray 8159 101



HDPE Twin Chopping Board 8644 100



Stainless Steel dishes holder 8100 303



Stainless steel perforated pan 8151 000



Four-bin kit for separate waste collection 8146 000



### **RECOMMENDED PAIRINGS**



Faucet Capri 8467 005



Faucet Salina 8487 005