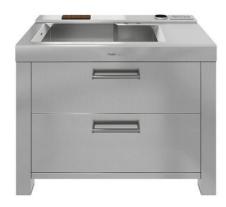

# Foster Milano Washing center

Ranges

Code: 7153 900

AISI 304 Stainless steel Satin finish Three tap holes Dimensions: 47  $^{7/8}$ " x 27" x 35  $^{53/64}$ "

### **DETAILS**

| Series              | Foster Milano                      |  |
|---------------------|------------------------------------|--|
| SINK SPECIFICATIONS |                                    |  |
| Series              | Michelangelo Series                |  |
| Finish              | Foster brushed                     |  |
| Material            | AISI 304 stainless steel           |  |
| Texture             | Satin                              |  |
| Thickness           | 16 Gauge (1.5 mm)                  |  |
| Bowls dimensions    | 1 bowl 30" x 16 <sup>17/32</sup> " |  |

| Bowl depth           | 10"                                                                                                                                                                                                                                                              |
|----------------------|------------------------------------------------------------------------------------------------------------------------------------------------------------------------------------------------------------------------------------------------------------------|
| Waste fitting type   | 3 ½" space – with satin steel cover                                                                                                                                                                                                                              |
| Bowls bottom         | X cross bending for easy water draining                                                                                                                                                                                                                          |
| Underside            | Protected with heavy duty undercoating                                                                                                                                                                                                                           |
| Notes:               | The following accessories are included:<br>1x 8542 655 - Knife holder<br>1x 1773 722 - Bottle holder<br>1x 1774 000 - Bowl with lid                                                                                                                              |
| FEATURES             |                                                                                                                                                                                                                                                                  |
| Diamond-shape bottom | The draining of water is an important feature in a sink, and it's always taken good care of in Foster products. In the bent-welded sinks, which would have a flat bottom, the proper draining is guaranteed by the elegant beveling, which helps the water flow. |
| High thickness       | 1.5 mm thick steel. A significant thickness, which guarantees the maximum sturdiness and durability.                                                                                                                                                             |
| Inclined recess      | A deep and inclined recess houses the burners and grigs, allowing to create a single work surface. The inclination also makes it extremely easy to clean the edges.                                                                                              |