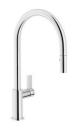

|

Drain and siphon are designed to leave as much space as possible in the under-sink area, more

The square bowls of Foster have perfectly squared vertical edges, while those on the bottom

and more useful today for theseparate waste collection systems.

have a small radius of 9 mm that facilitates cleaning operations.

Save space system

Squared bowls - 0/9 radius



### **TECHNICAL DATA**



## Foster ==

### **GALLERY**



### **OPTIONAL ACCESSORIES**



Chopping board 8656 001



Grating kit complete with ring support and food collection tray 8159 101



HDPE Twin Chopping Board 8644 100



Stainless Steel dishes holder 8100 303



Stainless steel perforated pan 8151 000



Four-bin kit for separate waste collection 8146 000



### **RECOMMENDED PAIRINGS**



Faucet Capri 8467 005



Faucet Salina 8487 005