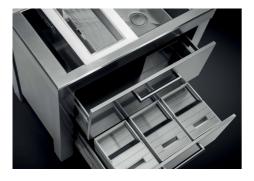

|
| Inclined recess      | A deep and inclined recess houses the burners and grigs, allowing to create a single work surface. The inclination also makes it extremely easy to clean the edges.                                                                                              |

Drain and siphon are designed to leave as much space as possible in the under-sink area, more

The square bowls of Foster have perfectly squared vertical edges, while those on the bottom

and more useful today for theseparate waste collection systems.

have a small radius of 9 mm that facilitates cleaning operations.

Save space system

Squared bowls - 0/9 radius



### **TECHNICAL DATA**



## Foster ==

### **GALLERY**



### **OPTIONAL ACCESSORIES**



Chopping board 8656 001



Grating kit complete with ring support and food collection tray 8159 101



HDPE Twin Chopping Board 8644 100



Stainless Steel dishes holder 8100 303



Stainless steel perforated pan 8151 000



Four-bin kit for separate waste collection 8146 000



### **RECOMMENDED PAIRINGS**



Faucet Capri 8467 005



Faucet Salina 8487 005