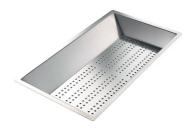

### **OPTIONAL ACCESSORIES**

Chopping board 8656 001

Grating kit complete with ring support and food collection tray 8159 101

HDPE Twin Chopping Board 8644 100

Stainless Steel dishes holder 8100 303

Stainless steel perforated pan 8151 000