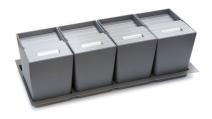

to clean the edges.                                                                                              |

Drain and siphon are designed to leave as much space as possible in the under-sink area, more

The square bowls of Foster have perfectly squared vertical edges, while those on the bottom

and more useful today for theseparate waste collection systems.

have a small radius of 9 mm that facilitates cleaning operations.

Save space system

Squared bowls - 0/9 radius



### **TECHNICAL DATA**



## Foster ==

### **GALLERY**



### **OPTIONAL ACCESSORIES**



Chopping board 8656 001



Grating kit complete with ring support and food collection tray 8159 101



HDPE Twin Chopping Board 8644 100



Stainless Steel dishes holder 8100 303



Stainless steel perforated pan 8151 000



Four-bin kit for separate waste collection 8146 000



### **RECOMMENDED PAIRINGS**



Faucet Capri 8467 005



Faucet Salina 8487 005