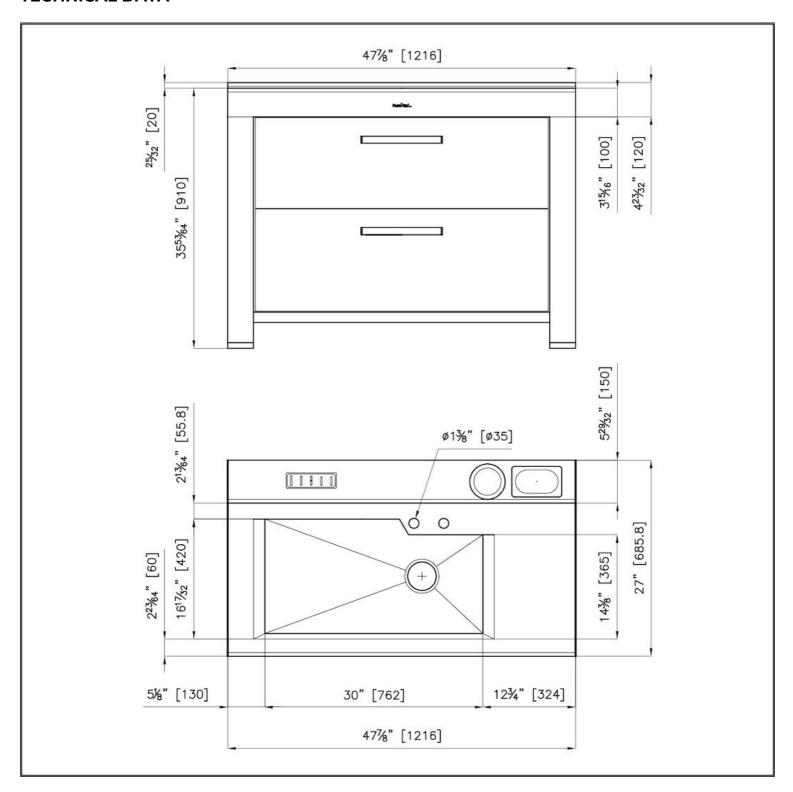

|
| Inclined recess      | A deep and inclined recess houses the burners and grigs, allowing to create a single work surface. The inclination also makes it extremely easy to clean the edges.                                                                                              |

Drain and siphon are designed to leave as much space as possible in the under-sink area, more

The square bowls of Foster have perfectly squared vertical edges, while those on the bottom

and more useful today for theseparate waste collection systems.

have a small radius of 9 mm that facilitates cleaning operations.

Save space system

Squared bowls - 0/9 radius



### **TECHNICAL DATA**



## Foster ==

### **GALLERY**



### **OPTIONAL ACCESSORIES**



Chopping board 8656 001



Grating kit complete with ring support and food collection tray 8159 101



HDPE Twin Chopping Board 8644 100



Stainless Steel dishes holder 8100 303



Stainless steel perforated pan 8151 000



Four-bin kit for separate waste collection 8146 000



### **RECOMMENDED PAIRINGS**



Faucet Capri 8467 005



Faucet Salina 8487 005